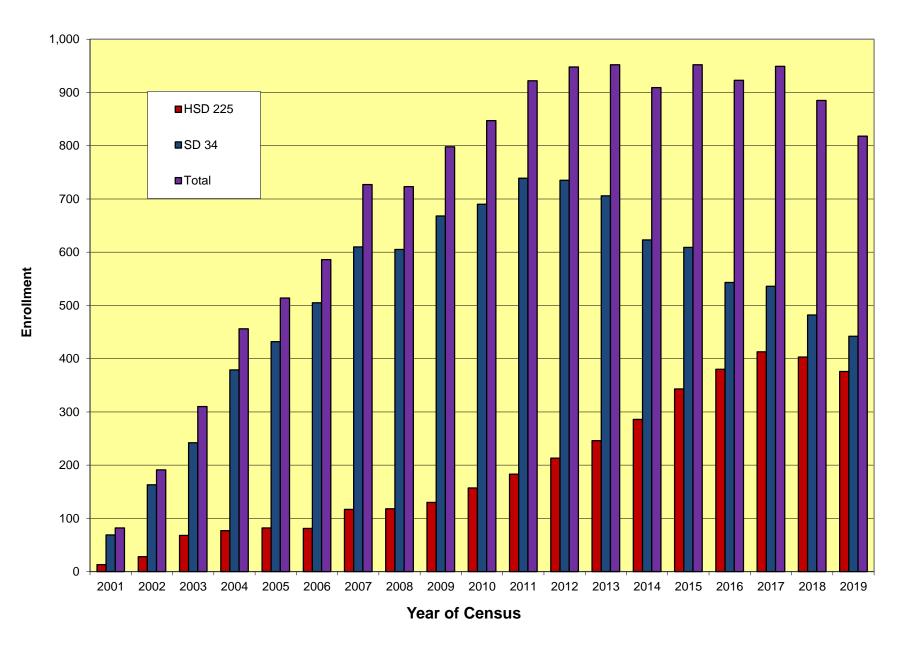

 TABLE 6

 Children Enrolled in Public School - School District #34 (Grades K - 8)

| DESCRIPTION                           | Chapel<br>Crossing | Concord | Southgate | Cambridge | Tower<br>Crossing | Patriot<br>Commons | Regency | Aloft | Glenshore | Navy | Westgate | Chestnut<br>Square | Vi | Thomas<br>Place | 2019<br>Total | 2018<br>Total |
|---------------------------------------|--------------------|---------|-----------|-----------|-------------------|--------------------|---------|-------|-----------|------|----------|--------------------|----|-----------------|---------------|---------------|
| Westbrook Elementary K<br>- 2         | 11                 | 19      | 20        | 20        | 12                | 5                  | 20      | 2     | 0         | 3    | 11       | 0                  | 0  | 0               | 123           | 119           |
| Lyons Special Ed K                    | 0                  | 0       | 0         | 0         | 0                 | 2                  | 0       | 0     | 0         | 1    | 0        | 0                  | 0  | 0               | 3             | 0             |
| Henking Special Ed K - 2              | 0                  | 0       | 0         | 0         | 0                 | 0                  | 0       | 0     | 0         | 0    | 0        | 0                  | 0  | 0               | 0             | 2             |
| Glen Grove Elementary<br>3 - 5        | 14                 | 22      | 23        | 31        | 7                 | 4                  | 7       | 3     | 0         | 12   | 7        | 0                  | 0  | 0               | 130           | 148           |
| Hoffman Elementary 3 -<br>5           | 0                  | 0       | 0         | 0         | 0                 | 0                  | 0       | 0     | 0         | 1    | 0        | 0                  | 0  | 0               | 1             | 2             |
| Pleasant Ridge<br>Elementary 3 - 5    | 0                  | 1       | 0         | 0         | 0                 | 0                  | 0       | 0     | 0         | 0    | 0        | 0                  | 0  | 0               | 1             | 1             |
| Springman Special Ed 6 -<br>8         | 0                  | 0       | 0         | 0         | 0                 | 0                  | 0       | 0     | 0         | 0    | 0        | 0                  | 0  | 0               | 0             | 1             |
| Attea Junior High 6 -<br>8            | 41                 | 30      | 43        | 27        | 9                 | 1                  | 11      | 1     | 0         | 14   | 7        | 0                  | 0  | 0               | 184           | 206           |
| Lyon Elementary                       | 0                  | 0       | 0         | 0         | 0                 | 0                  | 0       | 0     | 0         | 0    | 0        | 0                  | 0  | 0               | 0             | 2             |
| Madison                               | 0                  | 0       | 0         | 0         | 0                 | 0                  | 0       | 0     | 0         | 0    | 0        | 0                  | 0  | 0               | 0             | 1             |
| Total - Enrolled in SD<br>#34 (K - 8) | 66                 | 72      | 86        | 78        | 28                | 12                 | 38      | 6     | 0         | 31   | 25       | 0                  | 0  | 0               | 442           | 482           |

 TABLE 7

 Children Enrolled in Public School - School District #225 (Grades 9 - 12)

| DESCRIPTION                             | Chapel<br>Crossing | Concord | Southgate | Cambridge | Tower<br>Crossing | Patriot<br>Commons | Regency | Aloft | Glenshore | Navy | Westgate | Chestnut<br>Square | Vi | Thomas<br>Place | 2019<br>Total | 2018<br>Total |
|-----------------------------------------|--------------------|---------|-----------|-----------|-------------------|--------------------|---------|-------|-----------|------|----------|--------------------|----|-----------------|---------------|---------------|
| Glenbrook South High<br>School 9 - 12   | 82                 | 69      | 123       | 44        | 12                | 1                  | 9       | 3     | 0         | 11   | 22       | 0                  | 0  | 0               | 376           | 403           |
| Total - Enrolled in SD<br>#225 (9 - 12) | Q')                | 69      | 123       | 44        | 12                | 1                  | 9       | 3     | 0         | 11   | 22       | 0                  | 0  | 0               | 376           | 403           |

 TABLE 8

 Children Enrolled in Public School (Grades K - 12)

| DESCRIPTION                                           | Chapel<br>Crossing | Concord | Southgate | Cambridge | Tower<br>Crossing | Patriot<br>Commons | Regency | Aloft | Glenshore | Navy | Westgate | Chestnut<br>Square | Vi | Thomas<br>Place | 2019<br>Total | 2018<br>Total |
|-------------------------------------------------------|--------------------|---------|-----------|-----------|-------------------|--------------------|---------|-------|-----------|------|----------|--------------------|----|-----------------|---------------|---------------|
| School District #34 K - 8                             | 66                 | 72      | 86        | 78        | 28                | 12                 | 38      | 6     | 0         | 31   | 25       | 0                  | 0  | 0               | 442           | 482           |
| School District #225 9 - 12                           | 82                 | 69      | 123       | 44        | 12                | 1                  | 9       | 3     | 0         | 11   | 22       | 0                  | 0  | 0               | 376           | 403           |
| Total - Enrolled in Public<br>Schools (Grades K - 12) | 140                | 141     | 209       | 122       | 40                | 13                 | 47      | 9     | 0         | 42   | 47       | 0                  | 0  | 0               | 818           | 885           |