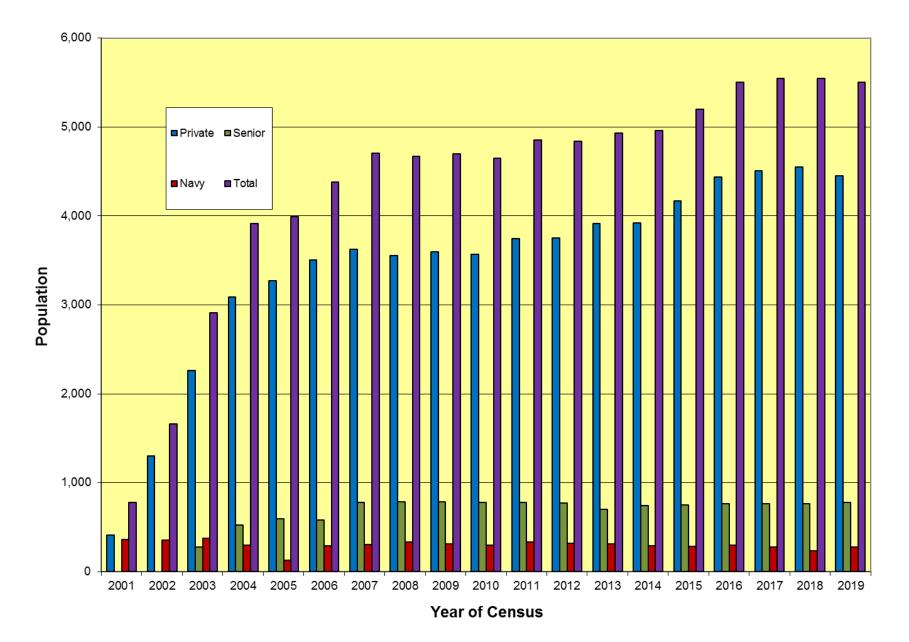

The following tables reflect the final data tabulations for residents that resided in The Glen as of June 30, 2019.

LAUTERBACH & AMEN, LLP

| DESCRIPTION                         | Private | Senior | Navy | 2019<br>Total | 2018<br>Total |
|-------------------------------------|---------|--------|------|---------------|---------------|
| # of Adults                         | 3,312   | 778    | 212  | 4,302         | 4,241         |
| # of Children<br>(Birth-12th grade) | 1,141   | 0      | 63   | 1,204         | 1,304         |
| Total Number of<br>Residents        | 4,453   | 778    | 275  | 5,506         | 5,545         |

TABLE 1Summary of Residents of The Glen

 TABLE 2

 Itemized Details about Residents of The Glen

| DESCRIPTION                         | Chapel Crossing | Concord | Southgate | Cambridge | Tower Crossing | Patriot Commons | Regency | Aloft | Glenshore | Navy | Westgate | Chestnut Square | Vi  | Thomas Place | 2019<br>Total | 2018<br>Total |
|-------------------------------------|-----------------|---------|-----------|-----------|----------------|-----------------|---------|-------|-----------|------|----------|-----------------|-----|--------------|---------------|---------------|
| # of Adults                         | 423             | 353     | 670       | 487       | 297            | 204             | 289     | 201   | 49        | 212  | 339      | 160             | 415 | 203          | 4,302         | 4,241         |
| # of Children<br>(Birth-12th grade) | 193             | 172     | 303       | 171       | 68             | 28              | 102     | 10    | 4         | 63   | 90       | 0               | 0   | 0            | 1,204         | 1,304         |
| Total Number of<br>Residents        | 616             | 525     | 973       | 658       | 365            | 232             | 391     | 211   | 53        | 275  | 429      | 160             | 415 | 203          | 5,506         | 5,545         |