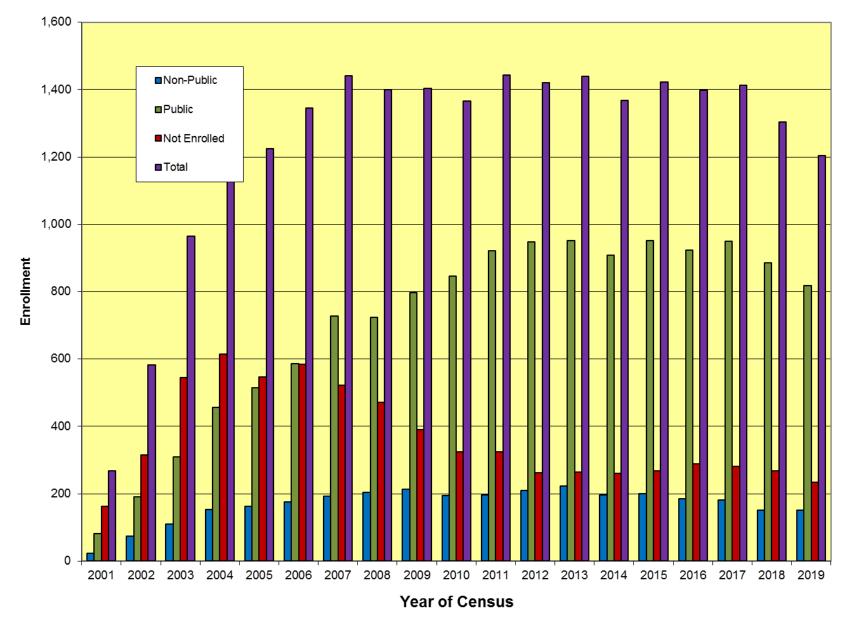

 TABLE 8

 Children Enrolled in Public School (Grades K - 12)

| DESCRIPTION                                           | Chapel<br>Crossing | Concord | Southgate | Cambridge | Tower<br>Crossing | Patriot<br>Commons | Regency | Aloft | Glenshore | Navy | Westgate | Chestnut<br>Square | Vi | Thomas<br>Place | 2019<br>Total | 2018<br>Total |
|-------------------------------------------------------|--------------------|---------|-----------|-----------|-------------------|--------------------|---------|-------|-----------|------|----------|--------------------|----|-----------------|---------------|---------------|
| School District #34 K - 8                             | 66                 | 72      | 86        | 78        | 28                | 12                 | 38      | 6     | 0         | 31   | 25       | 0                  | 0  | 0               | 442           | 482           |
| School District #225 9 - 12                           | 82                 | 69      | 123       | 44        | 12                | 1                  | 9       | 3     | 0         | 11   | 22       | 0                  | 0  | 0               | 376           | 403           |
| Total - Enrolled in Public<br>Schools (Grades K - 12) | 140                | 141     | 209       | 122       | 40                | 13                 | 47      | 9     | 0         | 42   | 47       | 0                  | 0  | 0               | 818           | 885           |

| TABLE 9                                                 |
|---------------------------------------------------------|
| Children Enrolled in Non-Public Schools (Grades K - 12) |

| DESCRIPTION                                               | Chapel<br>Crossing | Concord | Southgate | Cambridge | Tower<br>Crossing | Patriot<br>Commons | Regency | Aloft | Glenshore | Navy | Westgate | Chestnut<br>Square | Vi | Thomas<br>Place | 2019<br>Total | 2018<br>Total |
|-----------------------------------------------------------|--------------------|---------|-----------|-----------|-------------------|--------------------|---------|-------|-----------|------|----------|--------------------|----|-----------------|---------------|---------------|
| Countryside Montessori                                    | 0                  | 0       | 1         | 0         | 0                 | 0                  | 1       | 0     | 0         | 0    | 2        | 0                  | 0  | 0               | 4             | 2             |
| Our Lady of Perpetual Help                                | 8                  | 3       | 17        | 1         | 6                 | 0                  | 2       | 0     | 0         | 0    | 2        | 0                  | 0  | 0               | 39            | 47            |
| Christian Heritage School                                 | 3                  | 0       | 1         | 2         | 1                 | 0                  | 2       | 0     | 0         | 0    | 1        | 0                  | 0  | 0               | 10            | 9             |
| Saint Catherine School                                    | 0                  | 0       | 3         | 1         | 3                 | 1                  | 0       | 0     | 0         | 1    | 0        | 0                  | 0  | 0               | 9             | 7             |
| Sager Solomon Schechter                                   | 0                  | 1       | 0         | 0         | 0                 | 0                  | 0       | 0     | 0         | 0    | 0        | 0                  | 0  | 0               | 1             | 2             |
| Loyola Academy                                            | 4                  | 2       | 9         | 3         | 0                 | 0                  | 1       | 0     | 0         | 0    | 0        | 0                  | 0  | 0               | 19            | 21            |
| Science & Arts Academy                                    | 3                  | 2       | 5         | 0         | 0                 | 0                  | 0       | 0     | 0         | 0    | 0        | 0                  | 0  | 0               | 10            | 10            |
| North Shore Country Day School                            | 0                  | 1       | 1         | 0         | 0                 | 0                  | 0       | 0     | 0         | 0    | 0        | 0                  | 0  | 0               | 2             | 3             |
| Crème de ka Crème                                         | 0                  | 0       | 1         | 0         | 1                 | 0                  | 0       | 0     | 0         | 0    | 0        | 0                  | 0  | 0               | 2             | 2             |
| Cove                                                      | 0                  | 0       | 0         | 0         | 0                 | 0                  | 0       | 0     | 0         | 0    | 0        | 0                  | 0  | 0               | 0             | 1             |
| St. Norbert                                               | 0                  | 0       | 0         | 2         | 0                 | 0                  | 0       | 0     | 0         | 0    | 0        | 0                  | 0  | 0               | 2             | 3             |
| Embers Academy                                            | 2                  | 0       | 0         | 0         | 1                 | 0                  | 0       | 0     | 0         | 0    | 0        | 0                  | 0  | 0               | 3             | 2             |
| Glenview New Church School                                | 0                  | 0       | 0         | 1         | 0                 | 0                  | 0       | 0     | 0         | 0    | 0        | 0                  | 0  | 0               | 1             | 0             |
| Children's Learning Path                                  | 0                  | 0       | 0         | 0         | 0                 | 0                  | 0       | 0     | 0         | 0    | 1        | 0                  | 0  | 0               | 1             | 2             |
| Rochelle Zell High School                                 | 0                  | 1       | 0         | 0         | 0                 | 0                  | 0       | 0     | 0         | 0    | 0        | 0                  | 0  | 0               | 1             | 1             |
| Notre Dame                                                | 0                  | 0       | 0         | 0         | 0                 | 0                  | 0       | 0     | 0         | 0    | 1        | 0                  | 0  | 0               | 1             | 3             |
| Willows                                                   | 2                  | 0       | 0         | 0         | 0                 | 0                  | 0       | 0     | 0         | 0    | 0        | 0                  | 0  | 0               | 2             | 2             |
| Ronald Knox Montessori                                    | 0                  | 0       | 1         | 0         | 0                 | 0                  | 0       | 0     | 0         | 0    | 0        | 0                  | 0  | 0               | 1             | 1             |
| Paradise Academy                                          | 0                  | 0       | 0         | 0         | 0                 | 0                  | 0       | 0     | 0         | 0    | 0        | 0                  | 0  | 0               | 0             | 1             |
| Open Arms                                                 | 0                  | 0       | 0         | 0         | 0                 | 0                  | 0       | 0     | 0         | 0    | 0        | 0                  | 0  | 0               | 0             | 2             |
| St. Davids                                                | 0                  | 0       | 0         | 0         | 0                 | 0                  | 0       | 0     | 0         | 0    | 0        | 0                  | 0  | 0               | 0             | 1             |
| The Orme School of Arizona                                | 0                  | 0       | 0         | 0         | 0                 | 0                  | 1       | 0     | 0         | 0    | 0        | 0                  | 0  | 0               | 1             | 1             |
| Little Hands                                              | 0                  | 0       | 0         | 0         | 0                 | 0                  | 0       | 0     | 0         | 0    | 0        | 0                  | 0  | 0               | 0             | 1             |
| Lake Forest                                               | 0                  | 0       | 1         | 0         | 0                 | 0                  | 0       | 0     | 0         | 0    | 0        | 0                  | 0  | 0               | 1             | 1             |
| Not Identified/Adjusted Factor                            | 12                 | 3       | 7         | 12        | 3                 | 2                  | 0       | 0     | 1         | 1    | 0        | 0                  | 0  | 0               | 41            | 26            |
| Total - Enrolled in Non-Public<br>Schools (Grades K - 12) | 34                 | 13      | 47        | 22        | 15                | 3                  | 7       | 0     | 1         | 2    | 7        | 0                  | 0  | 0               | 151           | 151           |