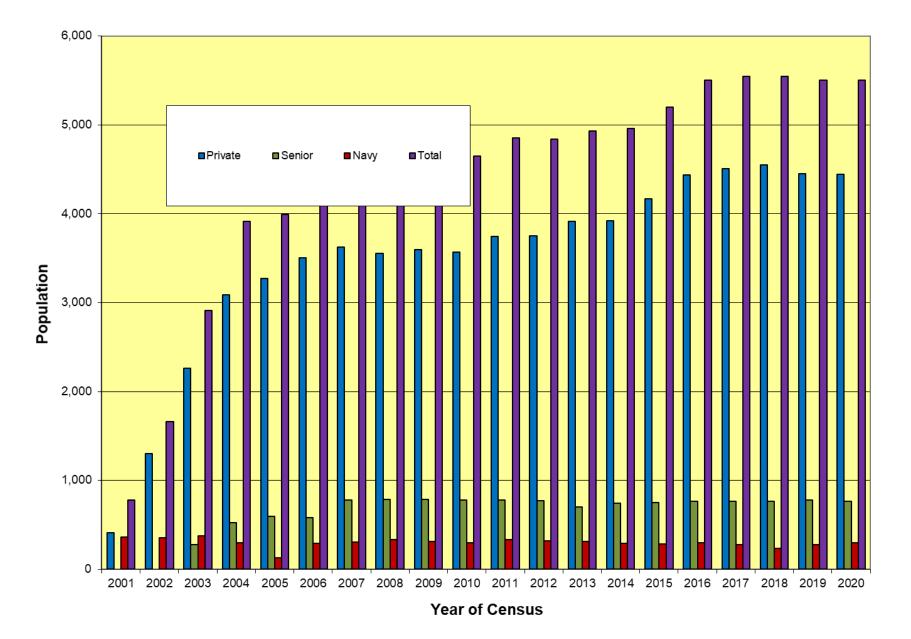

#### 2020 Observations Regarding Children Living in The Glen

This year the Census counted 2,469 homes of which 2,336 were occupied. In the occupied homes there are 5,505 residents, of which 1,125 were children.

The following tables reflect the final data tabulations for residents that resided in The Glen as of June 30, 2020.

#### LAUTERBACH & AMEN, LLP

| DESCRIPTION                         | Private | Senior | Navy | 2020<br>Total | 2019<br>Total |
|-------------------------------------|---------|--------|------|---------------|---------------|
| # of Adults                         | 3,406   | 762    | 212  | 4,380         | 4,302         |
| # of Children<br>(Birth-12th grade) | 1,041   | 0      | 84   | 1,125         | 1,204         |
| Total Number of<br>Residents        | 4,447   | 762    | 296  | 5,505         | 5,506         |

TABLE 1Summary of Residents of The Glen

TABLE 2Itemized Details about Residents of The Glen

| DESCRIPTION                         | Chapel Crossing | Concord | Southgate | Cambridge | Tower Crossing | Patriot Commons | Regency | Aloft | Glenshore | Navy | Westgate | Chestnut Square | Vi  | Thomas Place | 2020<br>Total | 2019<br>Total |
|-------------------------------------|-----------------|---------|-----------|-----------|----------------|-----------------|---------|-------|-----------|------|----------|-----------------|-----|--------------|---------------|---------------|
| # of Adults                         | 432             | 384     | 716       | 498       | 328            | 193             | 263     | 210   | 44        | 212  | 338      | 165             | 394 | 203          | 4,380         | 4,302         |
| # of Children<br>(Birth-12th grade) | 164             | 157     | 277       | 167       | 67             | 22              | 93      | 8     | 3         | 84   | 83       | 0               | 0   | 0            | 1,125         | 1,204         |
| Total Number of<br>Residents        | 596             | 541     | 993       | 665       | 395            | 215             | 356     | 218   | 47        | 296  | 421      | 165             | 394 | 203          | 5,505         | 5,506         |