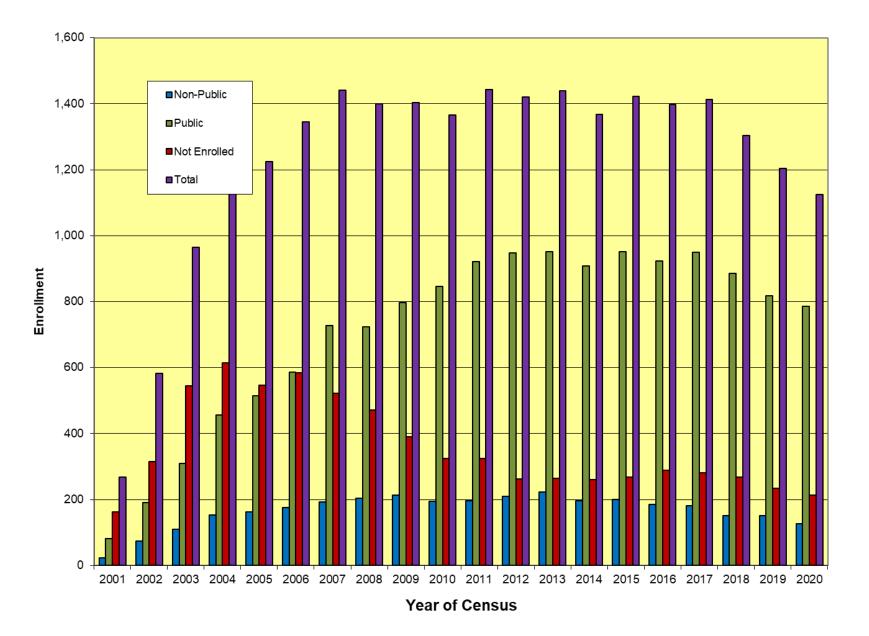

This year 912 children from The Glen are enrolled in schools, which is down from last year's 969. Of the 912, there are 127 that are enrolled in non-public schools, or about 13.93% of the total. This percentage is generally between 4% and 8% for most suburban communities. If this non-public school attendance trend continues, about 10% - 15% of the Pre-K children, ages 0-5 (not in school yet), will attend non-public schools.

The following tables reflect the final data tabulations for residents that resided in The Glen as of June 30, 2020.

 TABLE 8

 Children Enrolled in Public School (Grades K - 12)

| DESCRIPTION                                           | Chapel<br>Crossing | Concord | Southgate | Cambridge | Tower<br>Crossing | Patriot<br>Commons | Regency | Aloft | Glenshore | Navy | Westgate | Chestnut<br>Square | Vi | Thomas<br>Place | 2020<br>Total | 2019<br>Total |
|-------------------------------------------------------|--------------------|---------|-----------|-----------|-------------------|--------------------|---------|-------|-----------|------|----------|--------------------|----|-----------------|---------------|---------------|
| School District #34 K - 8                             | 55                 | 63      | 81        | 79        | 27                | 9                  | 33      | 4     | 0         | 56   | 29       | 0                  | 0  | 0               | 436           | 442           |
| School District #225 9 - 12                           | 77                 | 59      | 112       | 43        | 15                | 1                  | 12      | 2     | 0         | 11   | 17       | 0                  | 0  | 0               | 349           | 376           |
| Total - Enrolled in Public<br>Schools (Grades K - 12) | 132                | 122     | 193       | 122       | 42                | 10                 | 45      | 6     | 0         | 67   | 46       | 0                  | 0  | 0               | 785           | 818           |

 TABLE 9

 Children Enrolled in Non-Public Schools (Grades K - 12)

| DESCRIPTION                                               | Chapel<br>Crossing | Concord | Southgate | Cambridge | Tower<br>Crossing | Patriot<br>Commons | Regency | Aloft | Glenshore | Navy | Westgate | Chestnut<br>Square | Vi | Thomas<br>Place | 2020<br>Total | 2019<br>Total |
|-----------------------------------------------------------|--------------------|---------|-----------|-----------|-------------------|--------------------|---------|-------|-----------|------|----------|--------------------|----|-----------------|---------------|---------------|
| Countryside Montessori                                    | 0                  | 0       | 1         | 0         | 0                 | 0                  | 1       | 0     | 0         | 0    | 1        | 0                  | 0  | 0               | 3             | 4             |
| Our Lady of Perpetual Help                                | 5                  | 5       | 13        | 3         | 3                 | 1                  | 1       | 0     | 0         | 0    | 3        | 0                  | 0  | 0               | 34            | 39            |
| Christian Heritage School                                 | 4                  | 0       | 2         | 2         | 1                 | 0                  | 1       | 0     | 0         | 0    | 3        | 0                  | 0  | 0               | 13            | 10            |
| Saint Catherine School                                    | 0                  | 1       | 4         | 0         | 3                 | 0                  | 0       | 0     | 0         | 0    | 0        | 0                  | 0  | 0               | 8             | 9             |
| Sager Solomon Schechter                                   | 0                  | 1       | 0         | 0         | 0                 | 0                  | 0       | 0     | 0         | 0    | 0        | 0                  | 0  | 0               | 1             | 1             |
| Loyola Academy                                            | 2                  | 0       | 11        | 2         | 1                 | 0                  | 0       | 0     | 0         | 0    | 0        | 0                  | 0  | 0               | 16            | 19            |
| Science & Arts Academy                                    | 2                  | 1       | 4         | 2         | 0                 | 0                  | 0       | 0     | 0         | 0    | 0        | 0                  | 0  | 0               | 9             | 10            |
| North Shore Country Day School                            | 0                  | 0       | 1         | 0         | 0                 | 0                  | 0       | 0     | 0         | 0    | 0        | 0                  | 0  | 0               | 1             | 2             |
| Crème de ka Crème                                         | 0                  | 0       | 0         | 0         | 0                 | 0                  | 0       | 0     | 0         | 0    | 0        | 0                  | 0  | 0               | 0             | 2             |
| St. Norbert                                               | 0                  | 0       | 0         | 2         | 0                 | 0                  | 0       | 0     | 0         | 0    | 0        | 0                  | 0  | 0               | 2             | 2             |
| Embers Academy                                            | 0                  | 0       | 0         | 0         | 2                 | 1                  | 0       | 0     | 0         | 0    | 0        | 0                  | 0  | 0               | 3             | 3             |
| Glenview New Church School                                | 0                  | 0       | 1         | 2         | 0                 | 0                  | 0       | 0     | 0         | 0    | 0        | 0                  | 0  | 0               | 3             | 1             |
| Children's Learning Path                                  | 0                  | 0       | 0         | 0         | 0                 | 0                  | 0       | 0     | 0         | 0    | 0        | 0                  | 0  | 0               | 0             | 1             |
| Rochelle Zell High School                                 | 0                  | 0       | 0         | 0         | 0                 | 0                  | 0       | 0     | 0         | 0    | 0        | 0                  | 0  | 0               | 0             | 1             |
| Notre Dame                                                | 0                  | 0       | 0         | 0         | 0                 | 0                  | 0       | 0     | 0         | 0    | 0        | 0                  | 0  | 0               | 0             | 1             |
| Willows                                                   | 0                  | 0       | 1         | 0         | 0                 | 0                  | 0       | 0     | 0         | 0    | 0        | 0                  | 0  | 0               | 1             | 2             |
| Ronald Knox Montessori                                    | 0                  | 0       | 0         | 0         | 0                 | 0                  | 0       | 0     | 0         | 0    | 0        | 0                  | 0  | 0               | 0             | 1             |
| The Orme School of Arizona                                | 0                  | 0       | 0         | 0         | 0                 | 0                  | 0       | 0     | 0         | 0    | 0        | 0                  | 0  | 0               | 0             | 1             |
| Lake Forest                                               | 0                  | 0       | 1         | 0         | 0                 | 0                  | 0       | 0     | 0         | 0    | 0        | 0                  | 0  | 0               | 1             | 1             |
| Not Identified/Adjusted Factor                            | 6                  | 2       | 8         | 6         | 3                 | 2                  | 0       | 0     | 0         | 3    | 2        | 0                  | 0  | 0               | 32            | 41            |
| Total - Enrolled in Non-Public<br>Schools (Grades K - 12) | 19                 | 10      | 47        | 19        | 13                | 4                  | 3       | 0     | 0         | 3    | 9        | 0                  | 0  | 0               | 127           | 151           |