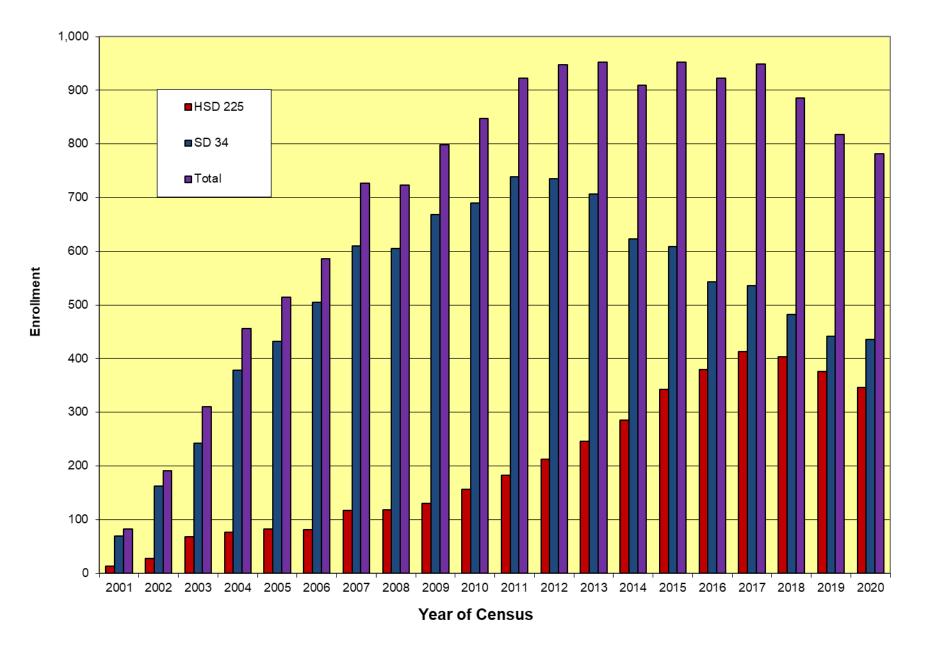

The following tables reflect the final data tabulations for residents that resided in The Glen as of June 30, 2020.

 TABLE 6

 Children Enrolled in Public School - School District #34 (Grades K - 8)

| DESCRIPTION                           | Chapel<br>Crossing | Concord | Southgate | Cambridge | Tower<br>Crossing | Patriot<br>Commons | Regency | Aloft | Glenshore | Navy | Westgate | Chestnut<br>Square | Vi | Thomas<br>Place | 2020<br>Total | 2019<br>Total |
|---------------------------------------|--------------------|---------|-----------|-----------|-------------------|--------------------|---------|-------|-----------|------|----------|--------------------|----|-----------------|---------------|---------------|
| Westbrook Elementary K<br>- 2         | 15                 | 16      | 25        | 12        | 5                 | 4                  | 11      | 0     | 0         | 17   | 15       | 0                  | 0  | 0               | 120           | 123           |
| Lyons Special Ed K                    | 0                  | 0       | 0         | 0         | 0                 | 1                  | 0       | 0     | 0         | 0    | 0        | 0                  | 0  | 0               | 1             | 3             |
| Henking Special Ed K -<br>2           | 0                  | 0       | 0         | 0         | 0                 | 0                  | 0       | 0     | 0         | 0    | 0        | 0                  | 0  | 0               | 0             | 0             |
| Glen Grove Elementary<br>3 - 5        | 10                 | 17      | 20        | 39        | 7                 | 3                  | 13      | 3     | 0         | 17   | 6        | 0                  | 0  | 0               | 135           | 130           |
| Hoffman Elementary 3 -<br>5           | 0                  | 0       | 0         | 0         | 0                 | 0                  | 0       | 0     | 0         | 0    | 0        | 0                  | 0  | 0               | 0             | 1             |
| Pleasant Ridge<br>Elementary 3 - 5    |                    | 0       | 0         | 0         | 0                 | 1                  | 0       | 0     | 0         | 0    | 0        | 0                  | 0  | 0               | 1             | 1             |
| Springman Special Ed 6 -<br>8         | 0                  | 0       | 0         | 0         | 0                 | 0                  | 0       | 0     | 0         | 0    | 0        | 0                  | 0  | 0               | 0             | 0             |
| Attea Junior High 6 -<br>8            | 30                 | 30      | 36        | 28        | 15                | 0                  | 9       | 1     | 0         | 22   | 8        | 0                  | 0  | 0               | 179           | 184           |
| Lyon Elementary                       | 0                  | 0       | 0         | 0         | 0                 | 0                  | 0       | 0     | 0         | 0    | 0        | 0                  | 0  | 0               | 0             | 0             |
| Madison                               | 0                  | 0       | 0         | 0         | 0                 | 0                  | 0       | 0     | 0         | 0    | 0        | 0                  | 0  | 0               | 0             | 0             |
| Total - Enrolled in SD<br>#34 (K - 8) | 55                 | 63      | 81        | 79        | 27                | 9                  | 33      | 4     | 0         | 56   | 29       | 0                  | 0  | 0               | 436           | 442           |

 TABLE 7

 Children Enrolled in Public School - School District #225 (Grades 9 - 12)

| DESCRIPTION                             | Chapel<br>Crossing | Concord | Southgate | Cambridge | Tower<br>Crossing | Patriot<br>Commons | Regency | Aloft | Glenshore | Navy | Westgate | Chestnut<br>Square | Vi | Thomas<br>Place | 2020<br>Total | 2019<br>Total |
|-----------------------------------------|--------------------|---------|-----------|-----------|-------------------|--------------------|---------|-------|-----------|------|----------|--------------------|----|-----------------|---------------|---------------|
| Glenbrook South High<br>School 9 - 12   | 77                 | 59      | 112       | 43        | 15                | 1                  | 12      | 2     | 0         | 11   | 17       | 0                  | 0  | 0               | 349           | 376           |
| Total - Enrolled in SD<br>#225 (9 - 12) | 77                 | 59      | 112       | 43        | 15                | 1                  | 12      | 2     | 0         | 11   | 17       | 0                  | 0  | 0               | 349           | 376           |

 TABLE 8

 Children Enrolled in Public School (Grades K - 12)

| DESCRIPTION                                           | Chapel<br>Crossing | Concord | Southgate | Cambridge | Tower<br>Crossing | Patriot<br>Commons | Regency | Aloft | Glenshore | Navy | Westgate | Chestnut<br>Square | Vi | Thomas<br>Place | 2020<br>Total | 2019<br>Total |
|-------------------------------------------------------|--------------------|---------|-----------|-----------|-------------------|--------------------|---------|-------|-----------|------|----------|--------------------|----|-----------------|---------------|---------------|
| School District #34 K - 8                             | 55                 | 63      | 81        | 79        | 27                | 9                  | 33      | 4     | 0         | 56   | 29       | 0                  | 0  | 0               | 436           | 442           |
| School District #225 9 - 12                           | 77                 | 59      | 112       | 43        | 15                | 1                  | 12      | 2     | 0         | 11   | 17       | 0                  | 0  | 0               | 349           | 376           |
| Total - Enrolled in Public<br>Schools (Grades K - 12) | 132                | 122     | 193       | 122       | 42                | 10                 | 45      | 6     | 0         | 67   | 46       | 0                  | 0  | 0               | 785           | 818           |